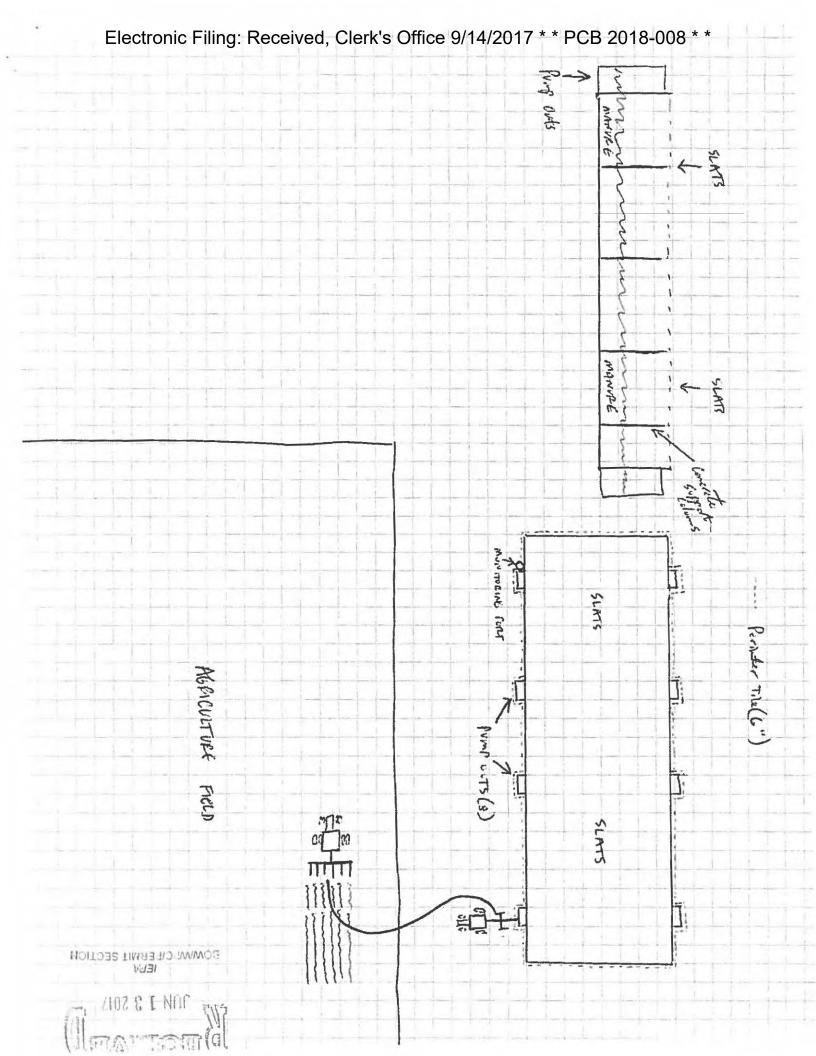

The livestock waste handling facilities consisting of one (1) concrete manure pit (approximately 225 ft. x 81 ft. x 8 ft.), the concrete slotted portion of the floor over the manure pit that captures and contains waste generated in the barn above, eight (8) pumpout pits (approximately 6 ft. x 6 ft. each) for manure removal from the pits, a perimeter drainage tile (approximately 6 in. x 708 ft.) located around the footing of the manure pit to prevent flotation of the pit, and a monitoring port (approximately 24 in.) for the drainage tile.

The water pollution control facilities in this request include the following:

KLG LLC 1830 E County Rd. 2100 Carthage, IL

NE 1/4 of Section 21, T6N, R7W of the 4th PM in Hancock County

The livestock waste handling facilities consisting of one (1) concrete manure pit (approximately 225 ft. x 81 ft. x 8 ft.), the concrete slotted portion of the floor over the manure pit that capture and contain waste generated in the barn above, eight (8) pumpout pits (approximately 6 ft. x 6 ft. each) for manure removal from the pit, a perimeter drainage tile (approximately 6 in. x 708 ft.) located around the footing of the manure pit to prevent flotation of the pit, and a monitoring port (approximately 24 in.) for the drainage tile. The facility collects, transports and stores livestock waste prior to cropland application.

# Electronic Filing: Received, Clerk's Office 9/14/2017 \* \* PCB 2018-008 \* \* Watershed Unit Tax Certification Review Sheet

| Project Name: KLG LLC                                                                                                                 | Date: September 6, 2017                                                                                                                                                                                                                                                                                                     |
|---------------------------------------------------------------------------------------------------------------------------------------|-----------------------------------------------------------------------------------------------------------------------------------------------------------------------------------------------------------------------------------------------------------------------------------------------------------------------------|
| Reviewer: WH                                                                                                                          | Type: ☐ Agchem ☐ Livestock                                                                                                                                                                                                                                                                                                  |
| Log number: TC-137168                                                                                                                 | Contact: Landon Guymon<br>1830 E County Rd. 2100                                                                                                                                                                                                                                                                            |
| Applicant: Landon Guymon                                                                                                              | Burnside, IL 62330                                                                                                                                                                                                                                                                                                          |
| 1830 E. County Rd. 2100                                                                                                               | Phone: 217-746-2144                                                                                                                                                                                                                                                                                                         |
| Burnside, IL 62330                                                                                                                    | Thome: 217-740-2144                                                                                                                                                                                                                                                                                                         |
|                                                                                                                                       | Property Index#:                                                                                                                                                                                                                                                                                                            |
| Facility: KLG LLC                                                                                                                     | Property maexa.                                                                                                                                                                                                                                                                                                             |
| 2080 N. County Rd. 1600                                                                                                               | Parcel#: 08-21-000-214                                                                                                                                                                                                                                                                                                      |
| Carthage, IL                                                                                                                          | (3/47/11/22 62/23/24/2                                                                                                                                                                                                                                                                                                      |
| Cartriage, ic                                                                                                                         | County: Hancock                                                                                                                                                                                                                                                                                                             |
| Legal Description:                                                                                                                    |                                                                                                                                                                                                                                                                                                                             |
| NE ¼ of Section:21 Twp: 6N R: 7W PM: 4th                                                                                              | Signature: Landon Guymon                                                                                                                                                                                                                                                                                                    |
|                                                                                                                                       | Title: President                                                                                                                                                                                                                                                                                                            |
| problems against the source of                                                                                                        |                                                                                                                                                                                                                                                                                                                             |
| Date Control Devices installed: 09/2016                                                                                               |                                                                                                                                                                                                                                                                                                                             |
| Physical Description of Pollution Control Devices:                                                                                    |                                                                                                                                                                                                                                                                                                                             |
| concrete slotted portion of the floor over the manure pit t<br>(8) pumpout pits (approximately 6 ft. x 6 ft. each) for manu           | ncrete manure pit (approximately 225 ft. x 81 ft. x 8 ft.) and the hat capture and contain waste generated in the barn above. Eight are removal from the pit. A perimeter drainage tile (6" x 708") is otation of the pit. A monitoring port (approximately 24 in.) is for a livestock waste prior to cropland application. |
| 03/15/2017 - Received email from Mr. Landon Guymon for                                                                                | additional information:                                                                                                                                                                                                                                                                                                     |
| The Section # of legal description: 21                                                                                                |                                                                                                                                                                                                                                                                                                                             |
| Parcel# of the property: 08-21-000-214                                                                                                |                                                                                                                                                                                                                                                                                                                             |
| There is a 6" perimeter drainage tile located around the m                                                                            |                                                                                                                                                                                                                                                                                                                             |
|                                                                                                                                       | anure pit.                                                                                                                                                                                                                                                                                                                  |
| 06/13/2017 - Received email from Mr. Landon Guymon. H                                                                                 | anure pit. e submitted a revised application form with a schematic flow                                                                                                                                                                                                                                                     |
| 06/13/2017 - Received email from Mr. Landon Guymon. H<br>diagram.<br>06/15/2017 - Received email from Mr. Landon Guymon for           |                                                                                                                                                                                                                                                                                                                             |
| 06/13/2017 - Received email from Mr. Landon Guymon. H<br>diagram.<br>06/15/2017 - Received email from Mr. Landon Guymon for<br>chart. | e submitted a revised application form with a schematic flow withdrawal of pump, pipe and applicator shown in the schematic                                                                                                                                                                                                 |
| 06/13/2017 - Received email from Mr. Landon Guymon. H<br>diagram.<br>06/15/2017 - Received email from Mr. Landon Guymon for<br>chart. | e submitted a revised application form with a schematic flow                                                                                                                                                                                                                                                                |

The above PCFs are requested by the revised application form received 06/13/2017. See description of

Perimeter drainage tile (6" x 708')